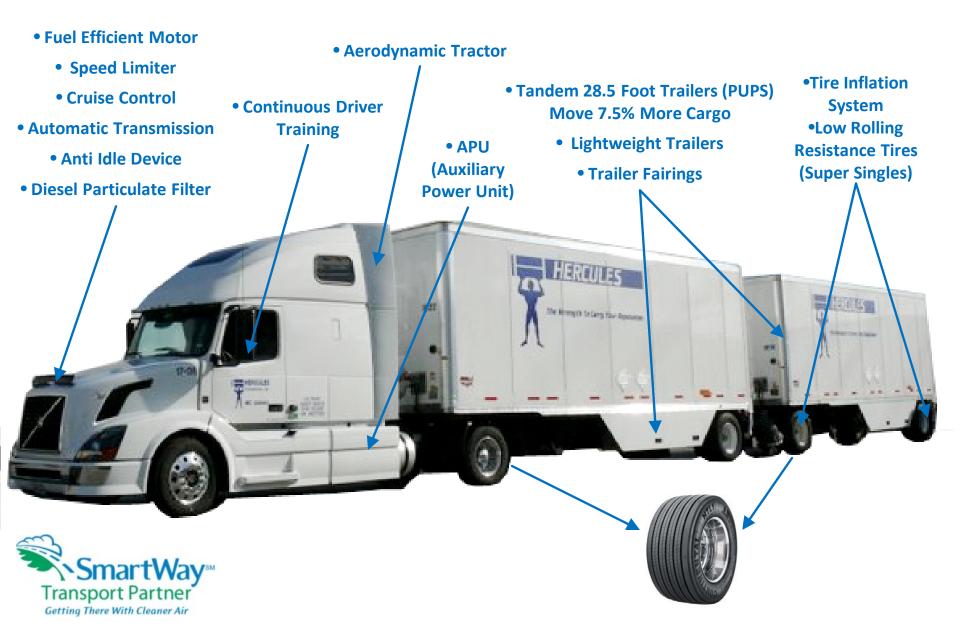

| 15.83                                            | 18.68                                      |
|  | Wheels MSM                          | 22.14                  | 19.42                                   | 17.17                     | 20.45                  | 21.86               | 19.72                               | 16.21                                            | 17.84                                      |
|  | Benchmark of Excellence             | 20.27                  | 18.15                                   | 15.96                     | 19.55                  | 19.53               | 17.46                               | 14.17                                            | 16.28                                      |



# **Environmentally Friendly Equipment**



#### Hercules is a leader with CBSA

- All Hercules linehaul drivers are CSA. Hercules moves nearly 30,000 CSA shipments a year
- Sign our CSA SOP and you'll be up and running. Hercules has an automated electronic process which determines shipment eligibility for those CSA importers with both CSA and non-CSA vendors.
- Moved to full eManifest implementation in March 2013.





## No border delays with eManifest platform



# **Security Meets Requirements**

- PIP and CTPAT approved.
- Hercules terminal and shipment security procedures meet the requirements of today's major importers.
- Hercules carries high value automotive, retail, and electronic products.











### **Canadian Customs Broker**

- Hercules is an in-house Canadian Customs broker
- Brokerage office operates from our V