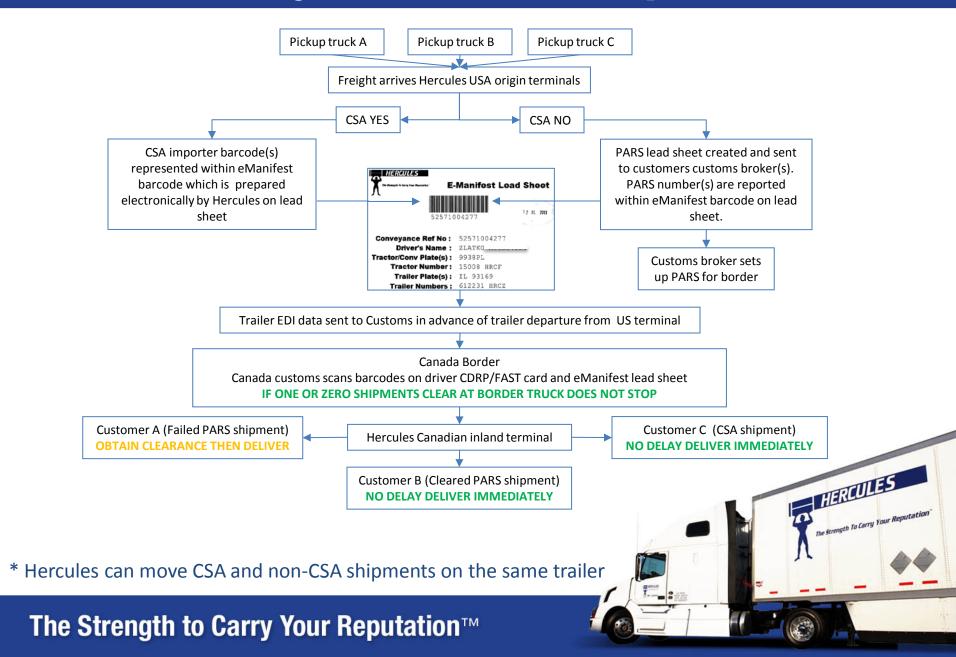

#### Hercules is a leader with CBSA

- All Hercules linehaul drivers are CSA. Hercules moves nearly 30,000 CSA shipments a year
- Sign our CSA SOP and you'll be up and running. Hercules has an automated electronic process which determines shipment eligibility for those CSA importers with both CSA and non-CSA vendors.
- Moved to full eManifest implementation in March 2013.

## No border delays with eManifest platform