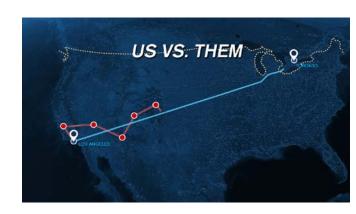

### **USA to Canada LTL**

- Hercules focus is US to Canada LTL.
- Our unique "no break-bulk" structure will help to reduce transit times, typically saving 1 to 4 days.
- Hercules system reduces opportunity for damage or misrouting.
- All drivers crossing the border are CSA approved

## Canada to the USA TL & LTL

Contact your local terminal for lanes & availability

- Daily Availability
- FAST & CTPAT
- HAZMAT
- Drop Trailers