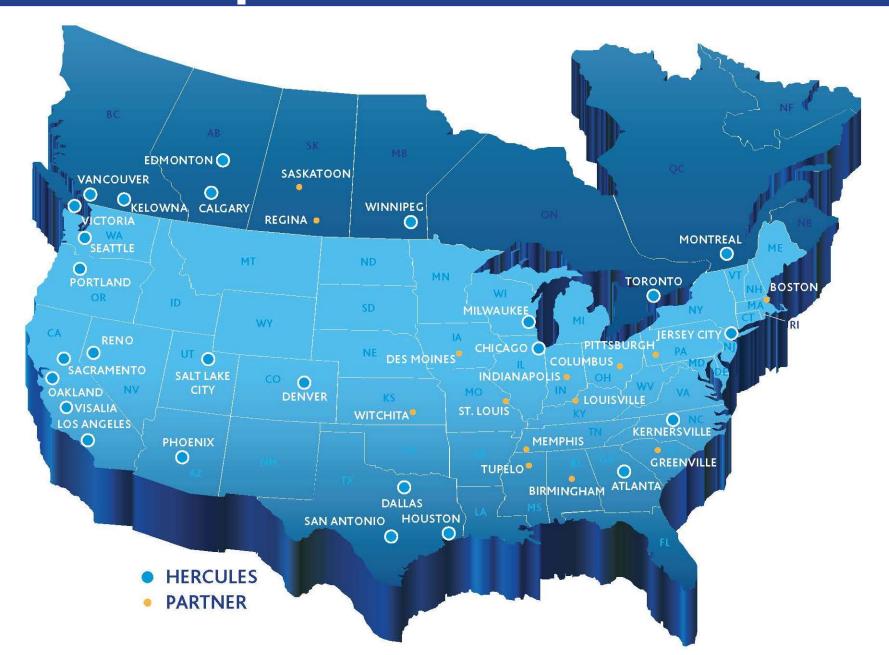

# **Terminal Map**

# A Canadian company

- Asset based motor carrier.
- 400 Employees in North America
- 24 terminals and operate trucks in both the US and Canada.
- Move 30,000 shipments per month.
- Operate a unique "no break-bulk" structure.
- Claim ratio of only .005.